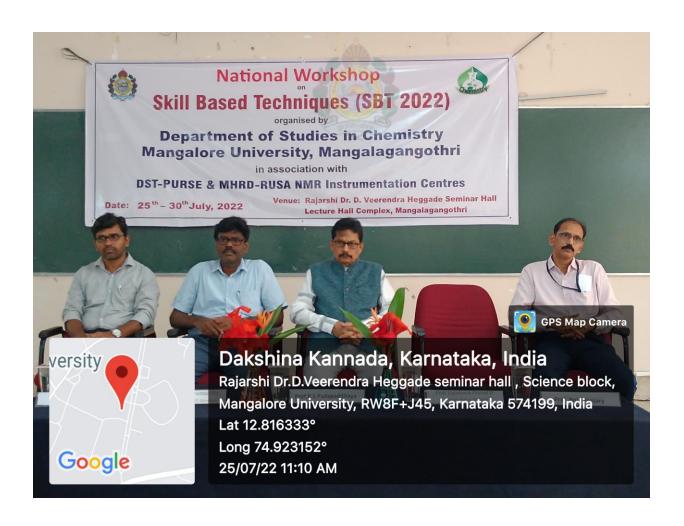

#### **Skill Based Techniques (SBT 2022)**

Department of Studies in Chemistry, Mangalore University in association with DST-PURSE & MHRD-RUSA NMR Instrumentation Centres organised a National Level Workshop on Skill Based Techniques (SBT 2022) during July 25<sup>th</sup> - 30<sup>th</sup> 2022.

On day 1 at 11am, this workshop was inaugurated. Prof. T. Punniyamurthy, IIT Guwahati was the chief guest for the inauguration function. After the Inauguration, Prof. Punniyamurthy delivered the lecture on 'Applications of NMR for the structural assignment of organic compounds'. In this lecture, Prof. Punniyamurthy explained in brief about NMR techniques to solve the structures of organic molecules. Later, a few problems were given to participants to solve the structures of organic molecules. Most of the participants could able to solve the problems easily. Afternoon session on Day 1 was arranged for Glass Blowing skills. Sri A. Rajendran, Mangalore University, was the resource person and he explained very effectively and demonstrated the skills of making different shaped glassware. Besides, participants were allowed to gain hands on experience in making some glassware. Participants were very happy in blowing the glasses to make different shaped laboratory glassware. The Day 1 was ended with lecture on Docking Studies and Computational Drug Design by Prof. Rajanikant G. K. School of Biotechnology, NIT Calicut, Kerala & Dr. Sinoy S. GITAM, School of Pharmacy, Hyderabad. Both the resource persons demonstrated the Docking studies and method of computational drug design very effectively.