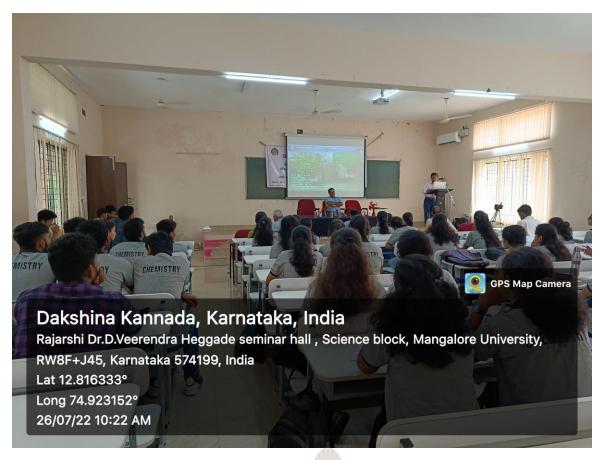

On Day 2 and Day 3, Dr. R. Ranjith Kumar, Madurai Kamaraj University, Tamil Nadu delivered the lectures on the topic, Solving Problems with NMR Spectroscopy. This was slightly advanced skill based technology to predict the structures of unknown organic molecules using 2D NMR techniques. All the participants got exposure to 2D NMR techniques in these lectures. Sri A. Rajendran, engaged the second session of Day 2 on Glass blowing techniques. Similarly, on Day 3, Sri T. Thanaraj, Bright Glass works, Bengaluru demonstrated the Fabrication Techniques of Lab. Glasswares to all the participants. In the afternoon sessions, participants were allowed to go to instrumentation centres to get hands on experience of instruments such as XRD, NMR, SEM and Confocal Microscopy.

On Day 4 and 5, Dr. Subhrakanti Saha from Syngenta Bioscience Pvt. Ltd., Goa engaged lectures on 'A Technique for Structural Elucidation of Organic Molecules'. He solved various spectral problems based on NMR techniques. Glass Blowing Techniques was demonstrated on Day 5 by Sri M. Alagesan, Ashok Glass works, Coimbatore, T.N. In the afternoon sessions, participants were allowed to go to instrumentation centres to get hands on experience of instruments such as XRD, NMR, SEM and LCMS.