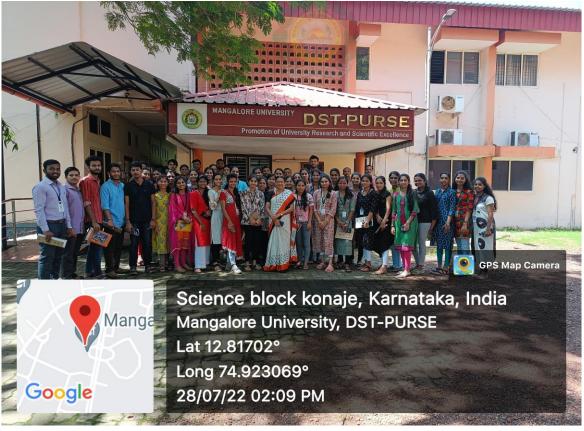

On Day 2 and Day 3, Dr. R. Ranjith Kumar, Madurai Kamaraj University, Tamil Nadu delivered the lectures on the topic, Solving Problems with NMR Spectroscopy. This was slightly advanced skill based technology to predict the structures of unknown organic molecules using 2D NMR techniques. All the participants got exposure to 2D NMR techniques in these lectures. Sri A. Rajendran, engaged the second session of Day 2 on Glass blowing techniques. Similarly, on Day 3, Sri T. Thanaraj, Bright Glass works, Bengaluru demonstrated the Fabrication Techniques of Lab. Glasswares to all the participants. In the afternoon sessions, participants were allowed to go to instrumentation centres to get hands on experience of instruments such as XRD, NMR, SEM and Confocal Microscopy.

On Day 4 and 5, Dr. Subhrakanti Saha from Syngenta Bioscience Pvt. Ltd., Goa engaged lectures on 'A Technique for Structural Elucidation of Organic Molecules'. He solved various spectral problems based on NMR techniques. Glass Blowing Techniques was demonstrated on Day 5 by Sri M. Alagesan, Ashok Glass works, Coimbatore, T.N. In the afternoon sessions, participants were allowed to go to instrumentation centres to get hands on experience of instruments such as XRD, NMR, SEM and LCMS.

On last day of this workshop, Sri M. Alagesan continued to demonstrate Glass blowing skills to participants. And several participants were asked to blow the glasses to make laboratory glassware. After this demonstration, participants were allowed to visit the instrumentation centre and to handle instruments of their own.